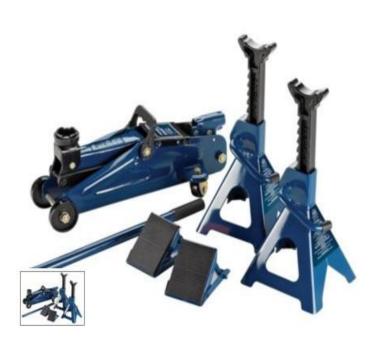

## IGLESIAS INTERNATIONAL CORPORATION 1215 RAINBOW ST. GLOUCESTER, ONTARIO K1G 6X8 CANADA TELEPHONE (613) 741-4630 FAX (613) 741-2788 www.igiinternacional.com email: Iglesias@igiinternacional.com

Product: Gato Mecanico 2 Ton Soporte Ejes / Motomaster Axle Stands

Code: 09-1061-0

- Package includes jack, axle stands and wheel chocks
- Jack features 2 ton capacity, automatic bypass to prevent damage, internal safety valve, and heavy duty steel frame
- Axles stands (pair) have a 2 ton capacity, racheting design for easy height adjustment, wide stance and heavy-duty steel frame
- Wheel chocks are for use with autos, trailers and RVs - for wheels up to 16" (40.6 cm)
- Jack has a lift range of 5-1/8 -13" (13 - 33 cm) and axle stands 10 1/4 - 16 1/4" (26 - 41.3 cm)
- Meets ANSI requirements