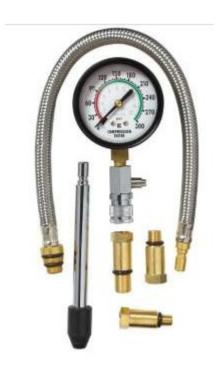

## **IGLESIAS INTERNATIONAL CORPORATION**

1215 RAINBOW ST. GLOUCESTER, ONTARIO K1G 6X8 CANADA TELEPHONE (613) 741-4630 FAX (613) 741-2788

www.igiinternacional.com email: Iglesias@igiinternacional.com

Product: Medidor de Compresion / Equus Pro Compression Tester Kit

Code: 25-1019-4

- Large, easy-to-read 2½" dial face with dual-calibrated, colour-coded scales
- 15" high-pressure hose with stainlesssteel casing
- Side-release valve allows repeated tests without disconnecting the hose
- Includes direct shaft attachment for quick testing
- One 10mm and one 12mm adapter included to fit most motorcycles, ATVs, snowmobiles, and watercraft
- 14mm long-reach adapter for longreach spark plug applications