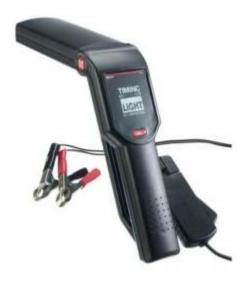

## **IGLESIAS INTERNATIONAL CORPORATION**

1215 RAINBOW ST. GLOUCESTER, ONTARIO K1G 6X8 CANADA TELEPHONE (613) 741-4630 FAX (613) 741-2788

www.igiinternacional.com email: Iglesias@igiinternacional.com

Product: Lampara de Tiempo / Inductive timing ligth

Code: 25-2026-0

- An entry-level timing light with all the features a weekend mechanic needs
- Inductive timing light works with most import and domestic ignition systems
- Solid state electronic circuitry
- Slim, swivel barrel design allows access to even the most difficult-toreach timing marks
- Protective hand guard for both comfort and safety
- Constructed with high impact ABS housing for durability