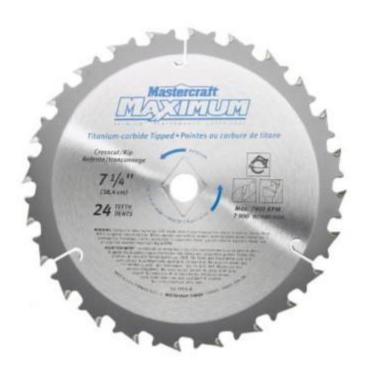

## **IGLESIAS INTERNATIONAL CORPORATION**

1215 RAINBOW ST. GLOUCESTER, ONTARIO K1G 6X8 CANADA TELEPHONE (613) 741-4630 FAX (613) 741-2788

www.igiinternacional.com email: Iglesias@igiinternacional.com

Product: Hoja de sierra mastercraft maximun / Mastercraft Maximum 7 1/4in. Thin Blade

Code: 54-1054-8

- Titanium-carbide-tipped blade offers exceptional hardness, durability and edge retention
- Thin kerf plate provides less resistance for a smoother, faster cut
- J-shaped expansion slots control heat and reduce noise
- Good for rip cuts and crosscuts in wood, and for cutting plywood/chipboard and plastic/laminate
- Anti-friction coating minimizes friction, binding and reduces pitch and heat build-up
- Alternating top bevel grind for smoother, cleaner cuts
- Triple-grind teeth for fine finish work
- 5/8" (1.6cm) bore
- Maximum 7,900 rpm