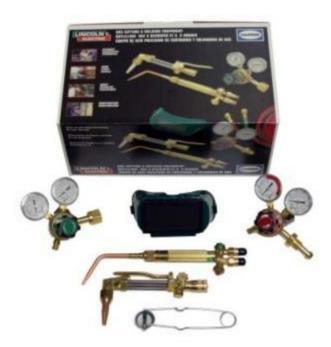

Code: 58-8026-6

- Medium duty oxy-acetylene torch kit
- Cuts to 5" and welds to ½" (with optional tips)
- Rugged brass torch handle, positive balance
- Equipped with internal reverse flow check valves
- Cutting attachment head is made of solid forged brass
- Includes goggles, hose, flint striker, Oxygen gauge, Acetylene gauge, torch handle, cutting tip and welding tip.